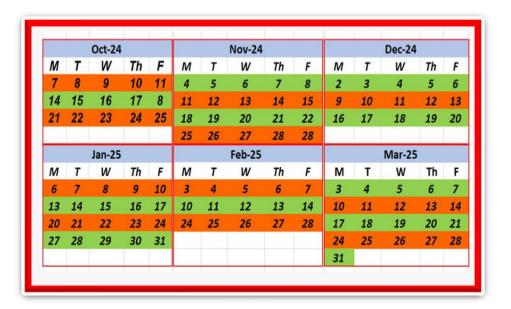

## Our commitment to you.....

The Food For Life Criteria menu means we serve *Fresh, local, honest food*.

Our food is free from *undesirable trans fats, sweeteners*and additives

Our food is freshly prepared on site by professional staff who care about quality and ingredients

We support local wherever possible...our milk, bread, seasonal vegetables, potatoes, yogurts and red tractor meat is sourced from within the Northwest

We use free range eggs, organic yogurt, organic Mornflake oats and MSC fish.

We are taking steps to reduce sugar in our recipes

We are taking steps to reduce single use plastic

We can and will cater for all special dietary requirements





Autumn/ Winter 2024-25

At:

## Middlewich Primary